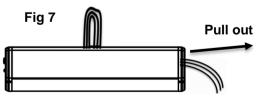

### **Surface End Mounting**

1.Pull out all AC wires from side of the fixture for surface end mounting.

2.Reference step 1, 4-7 in surface ceiling & wall mounting above for surface end mounting.