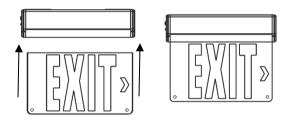

7.Use (2) PM4-40 screws tighten canopy to crossbar.

8. The unit can be installed on any surface, you may rotate the EXIT panel in any angle from 0° to 180°, ceiling mounting rotate 90° become wall mounting.