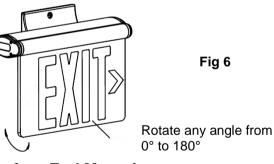

7.Use (2) PM4-40 screws tighten canopy to crossbar.

8. The unit can be installed on any surface, you may rotate the EXIT panel in any angle from 0° to 180°, ceiling mounting rotate 90° become wall mounting.