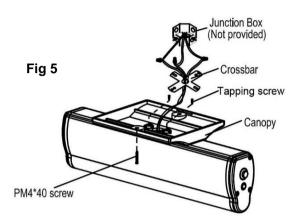

4.Put the hole plug (in the packing bag) to the side of fixture. (Fig 5)

Fig 4

5.Feed AC supply wires through canopy center hole.

6.Assemble canopy onto main body assembly with (2) Tapping screws (supplied) and make proper wire connections. (See ELECTRICAL CONNECTIONS).

7.Use (2) PM4-40 screws tighten canopy to crossbar.

8. The unit can be installed on any surface, you may rotate the EXIT panel in any angle from 0° to 180°, ceiling mounting rotate 90° become wall mounting.