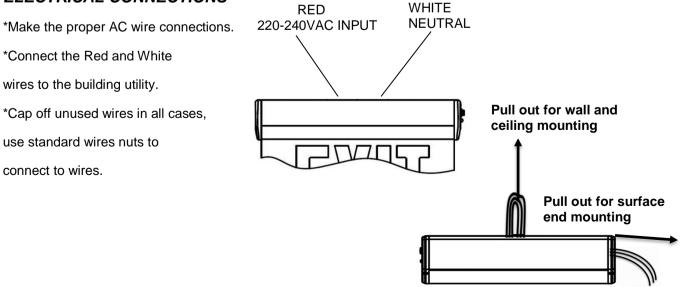

#### **ELECTRICAL CONNECTIONS**

### NOTE: First turn off electricity.

#### **Ceiling and Wall Mounting**

1.Place correct PVC onto the panel. Fix it on the panel with buttons supplied (Fig 1).

Fig 1

2.Insert EXIT panel into main body assembly gently. (Fig 2)

Fig 2

3.Pull out all AC wires from top of fixture for wall and ceiling mounting. (Fig 4)

4.Put the hole plug (in the packing bag) to the side of fixture. (Fig 5)

Fig 4

5.Feed AC supply wires through canopy center hole.

6.Assemble canopy onto main body assembly with (2) Tapping screws (supplied) and make proper wire connections. (See ELECTRICAL CONNECTIONS).