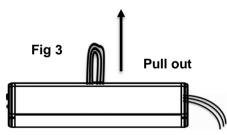

#### **Ceiling and Wall Mounting**

1.Place correct PVC onto the panel. Fix it on the panel with buttons supplied (Fig 1).

Fig 1

2.Insert EXIT panel into main body assembly gently. (Fig 2)

Fig 2

3.Pull out all AC wires from top of fixture for wall and ceiling mounting. (Fig 4)

4.Put the hole plug (in the packing bag) to the side of fixture. (Fig 5)

Fig 4

5.Feed AC supply wires through canopy center hole.

6.Assemble canopy onto main body assembly with (2) Tapping screws (supplied) and make proper wire connections. (See ELECTRICAL CONNECTIONS).