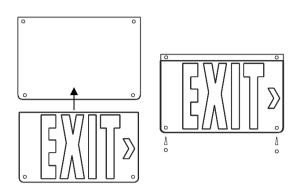

#### **Ceiling and Wall Mounting**

1.Place correct PVC onto the panel. Fix it on the panel with buttons supplied (Fig 1).

Fig 1

2.Insert EXIT panel into main body assembly gently. (Fig 2)

Fig 2

3.Pull out all AC wires from top of fixture for wall and ceiling mounting. (Fig 4)